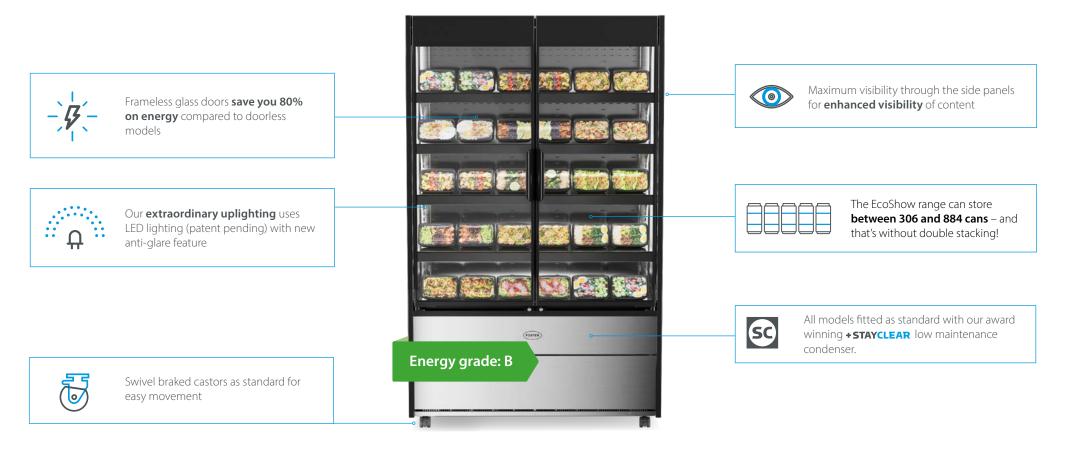

# ECOSHOW >

Products have never looked so good

• Efficiency meets stunning display, with the new EcoShow. With an 80% energy saving on previous models and our new revolutionary uplighting, your products have never looked so good.

 Designed using cutting edge CFD modelling technology for genuine temperature retention, you can be confident that food will stay fresher for longer.

| EcoShow<br>Specifications<br><sup>Configurations</sup> | EMD700G          |   | EMD900G          |   | EMD1200G          |   | EMD1500G          |   | EMD1800G          |   |
|--------------------------------------------------------|------------------|---|------------------|---|-------------------|---|-------------------|---|-------------------|---|
| Dimensions (w x d x h) mm**                            | 695 x 770 x 1955 | - | 895 x 770 x 1955 | - | 1195 x 770 x 1955 | - | 1495 x 770 x 1955 | - | 1795 x 770 x 1955 | - |
| 330ml drink can capacity (single stack)                | 306              | - | 408              | - | 578               | - | 714               | - | 884               | - |
| No. of storage levels                                  | 5                | - | 5                | - | 5                 | - | 5                 | - | 5                 | - |
| Display (-1/+5°C) M1                                   | EMD700G          | В | EMD900G          | В | EMD1200G          | В | EMD1500G          | В | EMD1800G          | В |

#### Energy grade\*

\* Based on standard specification. Full energy listings available at fosterrefrigerator.com. \*\*Depth includes 35mm spacer for when the product is to be wall sited.

## Supplied as standard

### High impact LED lighting

## Point of Sale ticket strips

Energy efficient hydrocarbon refrigerant, one of the greenest refrigerants on the market.