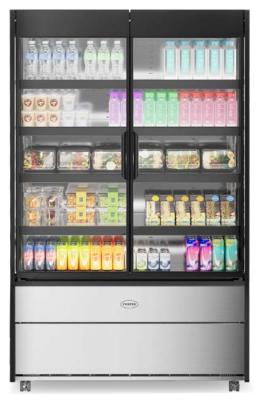

# ECOSHOW >

Products have never looked so good

• Efficiency meets stunning display, with the new EcoShow. With an 80% energy saving on previous models and our new revolutionary uplighting, your products have never looked so good.

 Designed using cutting edge CFD modelling technology for genuine temperature retention, you can be confident that food will stay fresher for longer.

| EcoShow<br>Specifications<br><sup>Configurations</sup> | EMD700G          |   | EMD900G          |   | EMD1200G          |   | EMD1500G          |   | EMD1800G          |   |
|--------------------------------------------------------|------------------|---|------------------|---|-------------------|---|-------------------|---|-------------------|---|
| Dimensions (w x d x h) mm**                            | 695 x 770 x 1955 | - | 895 x 770 x 1955 | - | 1195 x 770 x 1955 | - | 1495 x 770 x 1955 | - | 1795 x 770 x 1955 | - |
| 330ml drink can capacity (single stack)                | 306              | - | 408              | - | 578               | - | 714               | - | 884               | - |
| No. of storage levels                                  | 5                | - | 5                | - | 5                 | - | 5                 | - | 5                 | - |
| Display (-1/+5°C) M1                                   | EMD700G          | В | EMD900G          | В | EMD1200G          | В | EMD1500G          | В | EMD1800G          | В |